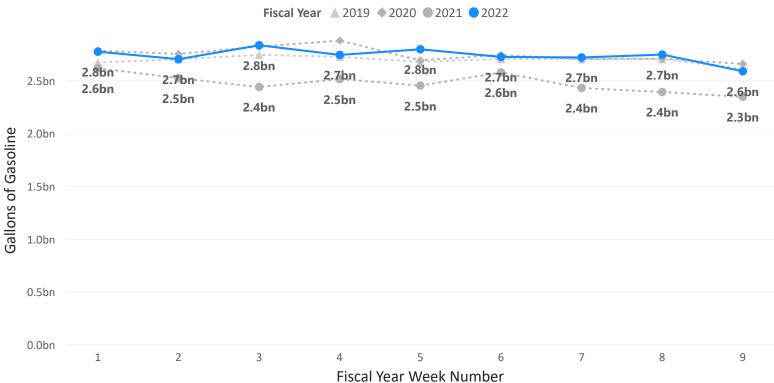

Gasoline product supplied totaled 2.59 billion gallons in week 9. This is a decrease of -5.76% from the previous week.

## Weekly Gasoline Product Supplied

Gasoline product supplied compared to the same week last year increased by 10.32% and decreased by -2.61% for the same week two years ago.