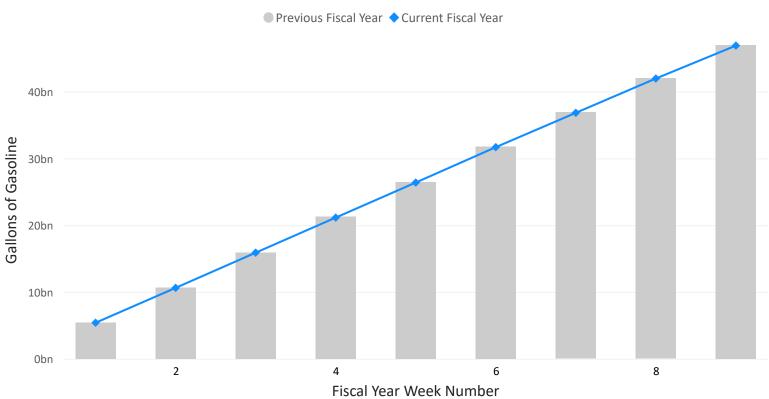

### Weekly Cumulative Gallons of Gasoline Product Supplied

By this week in 2022 2.33 billion more gallons of gasoline have been supplied than by the same week in 2021.

by Week (2022 - 2021)

2.33bn

Cumulative

Cumulative Difference in Gallons of Gasoline Product Supplied in the US