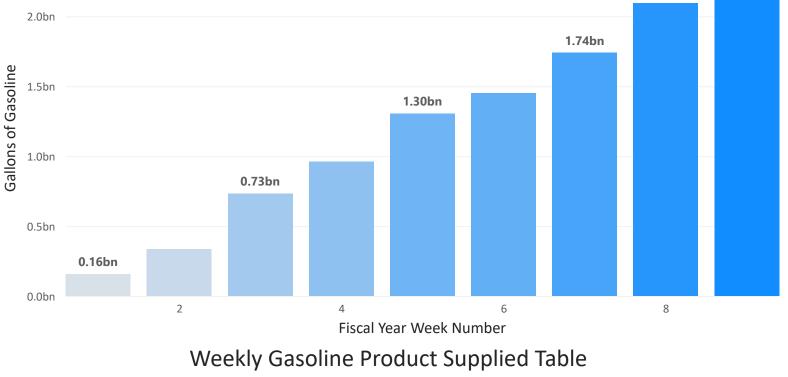

#### Previous Year Difference From Same Current Year Cumulative Production Week Last Year Production

Fiscal

**Current Year** 

| Week  | Production     | Production     | Week Last Year | Production     | Difference    |
|-------|----------------|----------------|----------------|----------------|---------------|
| 1     | 2,771,538,000  | 2,615,424,000  | 156,114,000    | 2,771,538,000  | 156,114,000   |
| 2     | 2,700,684,000  | 2,521,344,000  | 179,340,000    | 5,472,222,000  | 335,454,000   |
| 3     | 2,832,396,000  | 2,436,966,000  | 395,430,000    | 8,304,618,000  | 730,884,000   |
| 4     | 2,740,962,000  | 2,512,230,000  | 228,732,000    | 11,045,580,000 | 959,616,000   |
| 5     | 2,794,176,000  | 2,450,784,000  | 343,392,000    | 13,839,756,000 | 1,303,008,000 |
| 6     | 2,722,146,000  | 2,576,028,000  | 146,118,000    | 16,561,902,000 | 1,449,126,000 |
| 7     | 2,716,854,000  | 2,427,852,000  | 289,002,000    | 19,278,756,000 | 1,738,128,000 |
| 8     | 2,744,196,000  | 2,389,926,000  | 354,270,000    | 22,022,952,000 | 2,092,398,000 |
| 9     | 2,586,024,000  | 2,344,062,000  | 241,962,000    | 24,608,976,000 | 2,334,360,000 |
| Total | 24,608,976,000 | 22,274,616,000 | 2,334,360,000  | 24,608,976,000 | 2,334,360,000 |
|       |                |                |                |                |               |
|       |                |                |                |                |               |